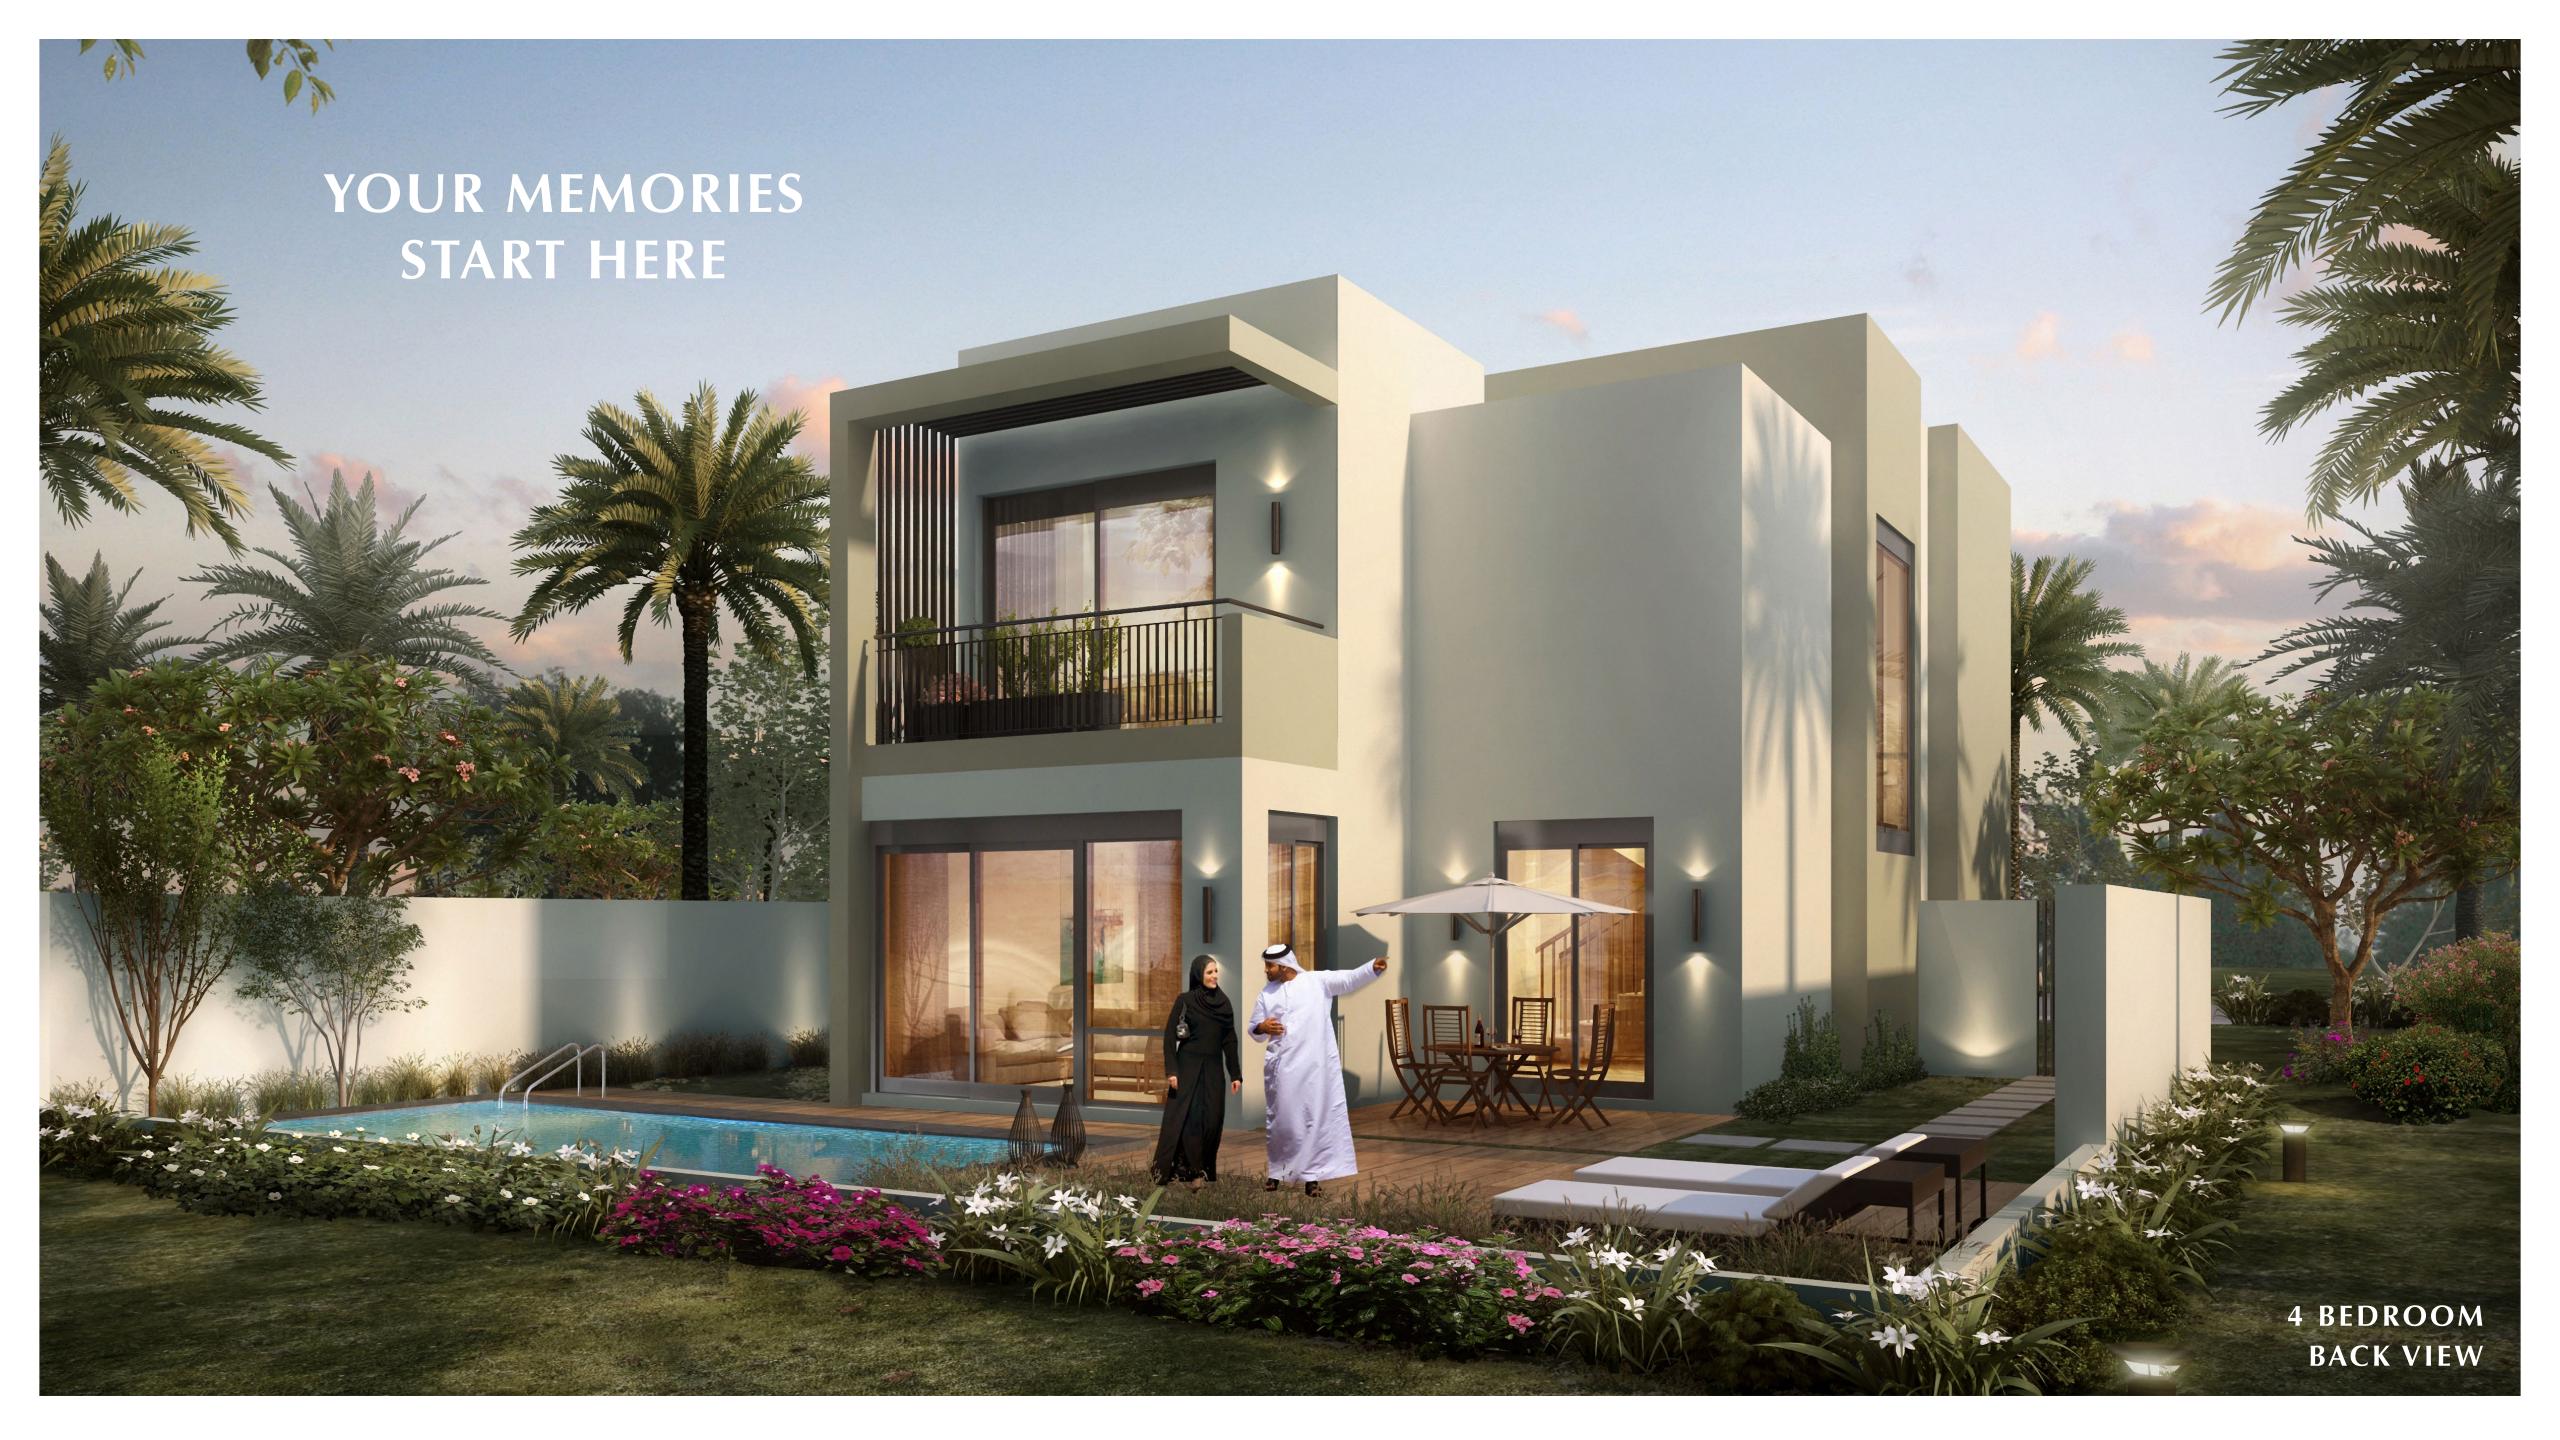

#### Villa 1

No. of Bedrooms: 4

Total Built-up Area: **274.71** m2 - **2 956.95** ft2

Ground Floor

First Floor