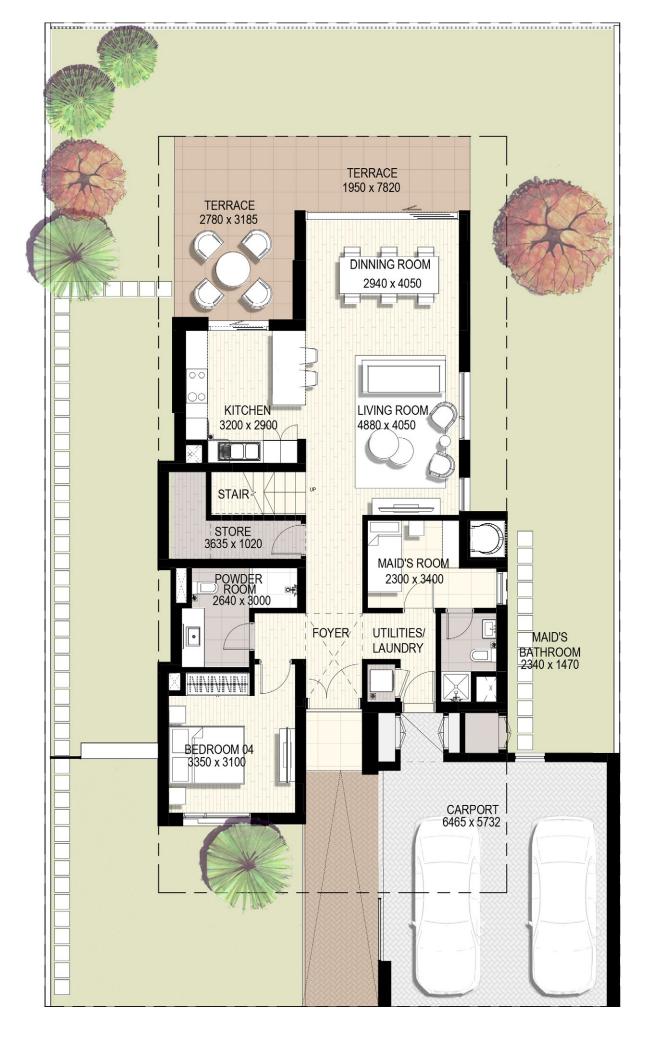

# FLOOR PLANS

EMAAR SOUTH

First Floor

#### Villa 1

No. of Bedrooms: 4

Total Built-up Area: **274.71** m2 - **2 956.95** ft2

Ground Floor

First Floor

#### Villa 4

No. of Bedrooms: 3

Total Built-up Area: **260.48** m2 - **2 803.78** ft2

For more information on GOLF LINKS at EMAAR SOUTH, please call 800 36227 (UAE) or +971 4 366 1668 (International). Visit our online sales centre at emaar.com or any of our sales centres across the UAE.