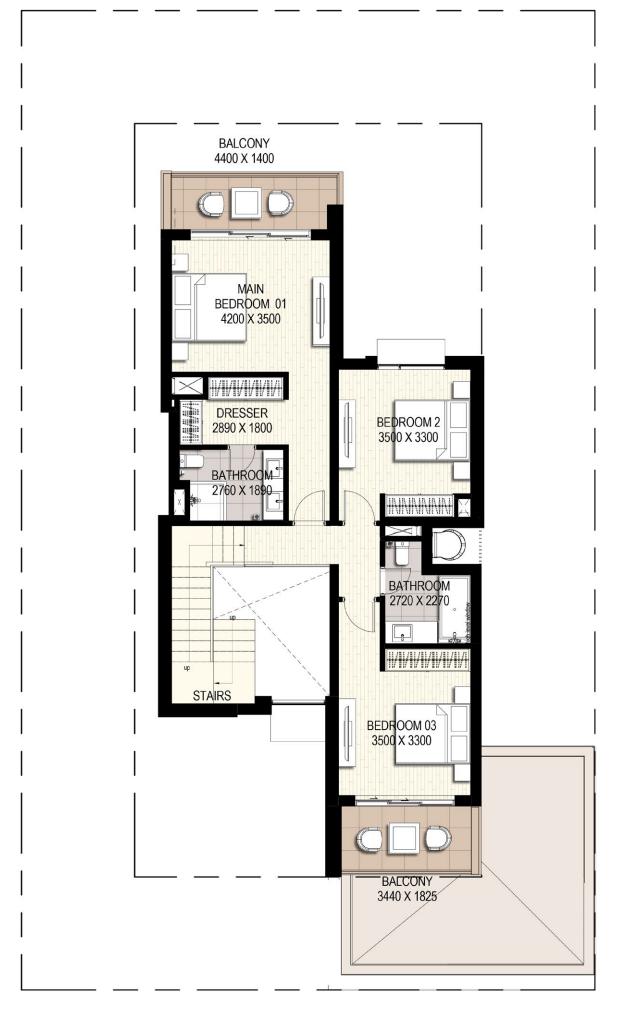

# FLOOR PLANS

EMAAR SOUTH

First Floor

#### Villa 4

No. of Bedrooms: 3

Total Built-up Area: **260.48** m2 - **2 803.78** ft2

For more information on GOLF LINKS at EMAAR SOUTH, please call 800 36227 (UAE) or +971 4 366 1668 (International). Visit our online sales centre at emaar.com or any of our sales centres across the UAE.