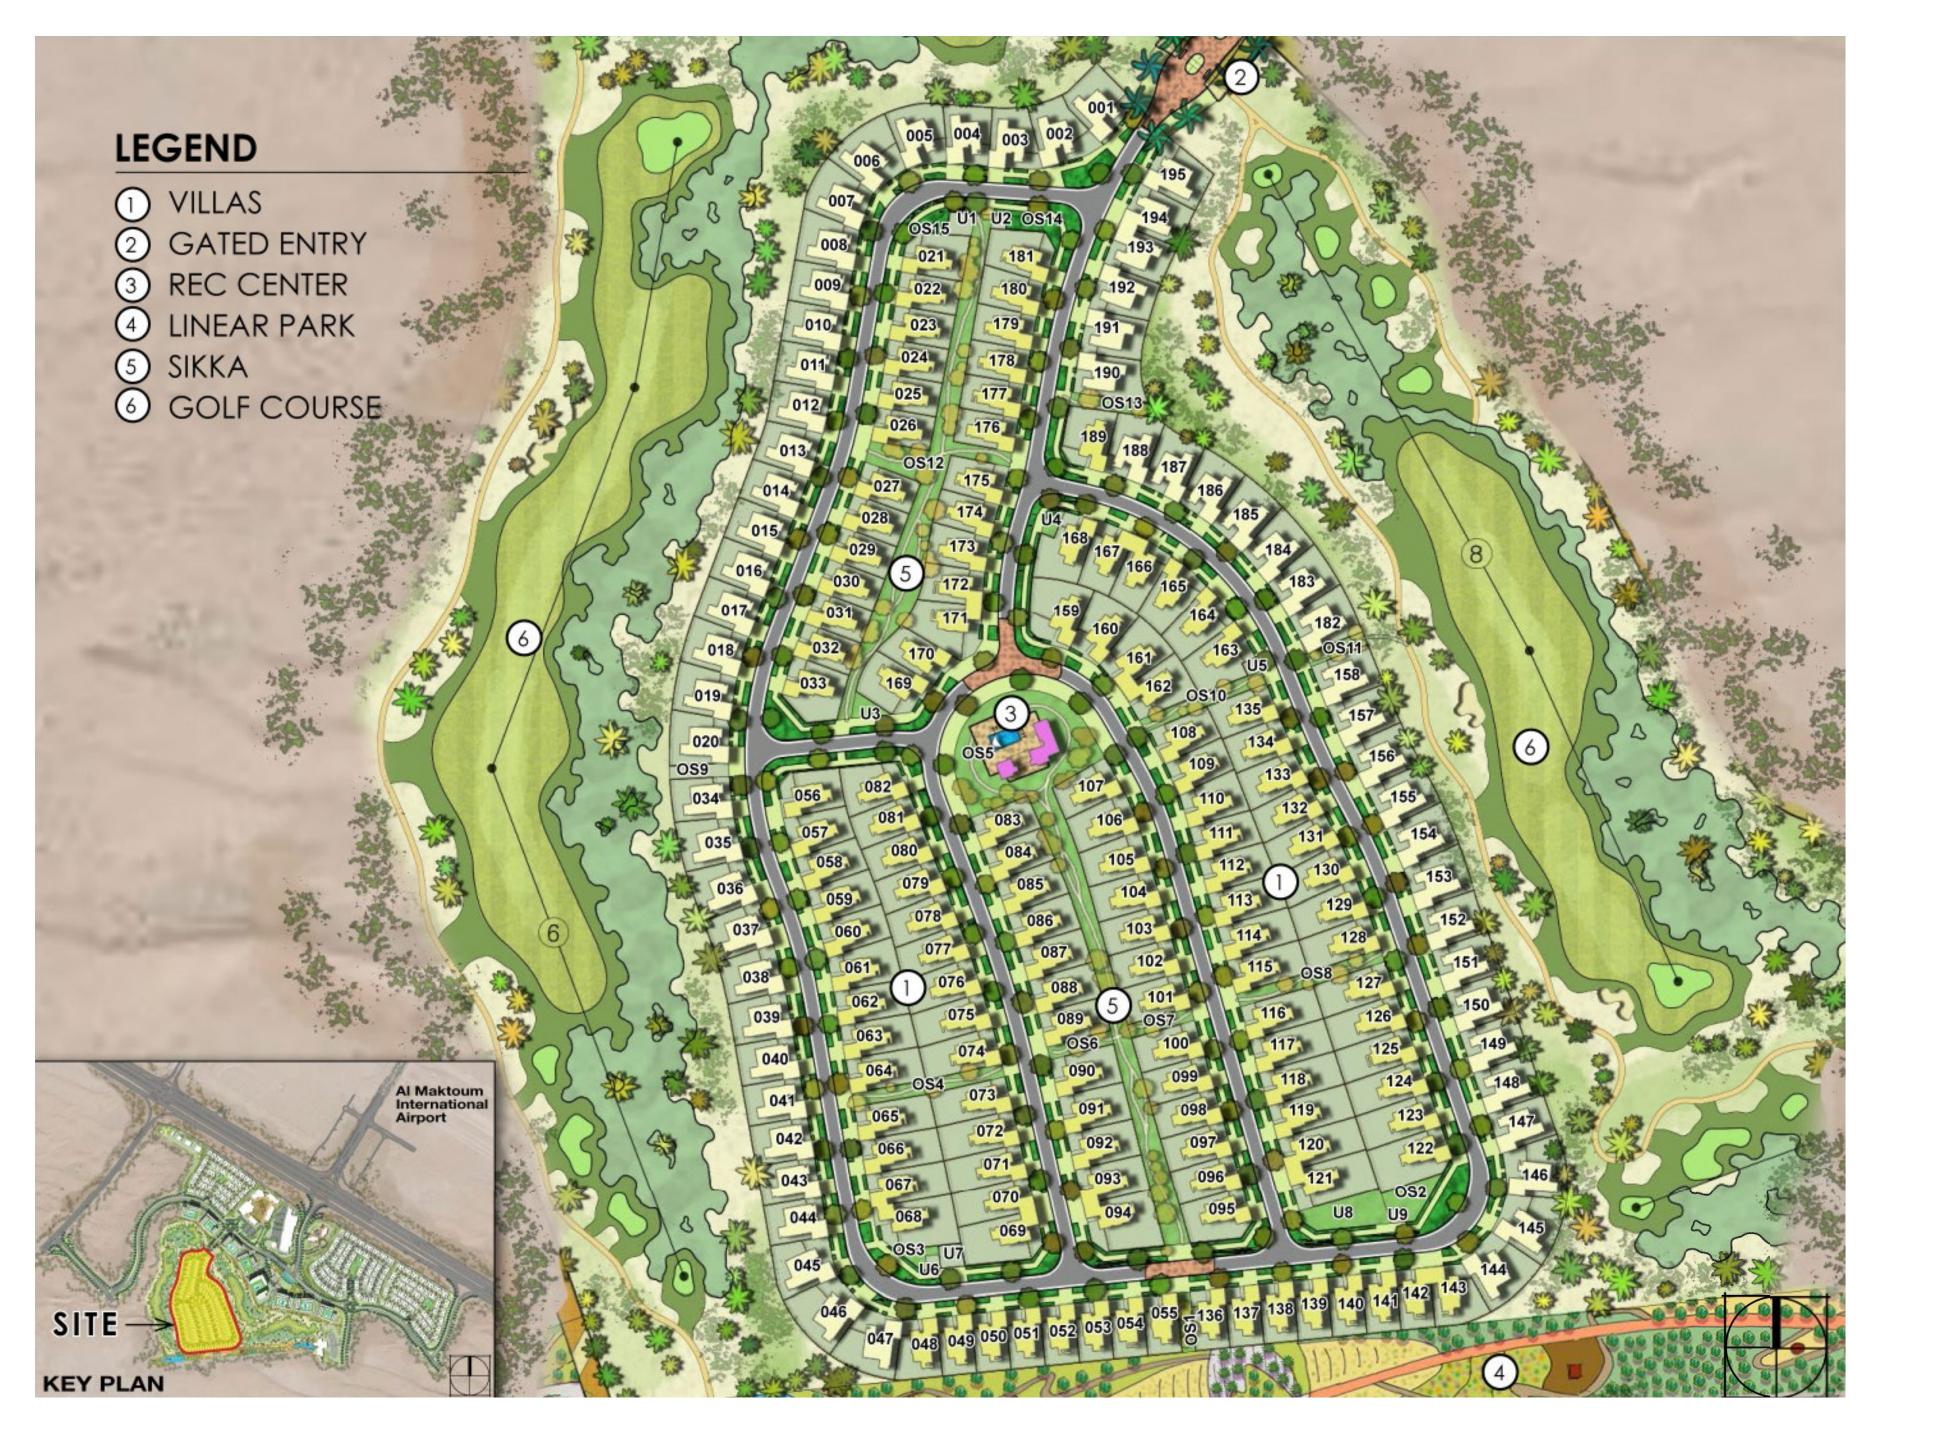

## GOLF LINKS

## MASTERPLAN

- 5 BEDROOM VILLA
- 4 BEDROOM VILLA
- REC. CENTER

## GOLF LINKS

# FLOOR PLANS

EMAAR SOUTH











First Floor

#### Villa 1

No. of Bedrooms: 4

Total Built-up Area: **274.71** m2 - **2 956.95** ft2









Ground Floor

First Floor

#### Villa 4

No. of Bedrooms: 3

Total Built-up Area: **260.48** m2 - **2 803.78** ft2





For more information on GOLF LINKS at EMAAR SOUTH, please call 800 36227 (UAE) or +971 4 366 1668 (International). Visit our online sales centre at emaar.com or any of our sales centres across the UAE.

#### DUBAI

Emaar Sales Center: Downtown Dubai Dubai Creek Harbour Sales Pavilion: Ras Al Khor Dubai Hills Estate Sales Pavillion: Umm Suqeim Road

#### **ABU DHABI**

Emaar Sales Centre: Al Nahda Tower, Ground Floor, 4th Street, C