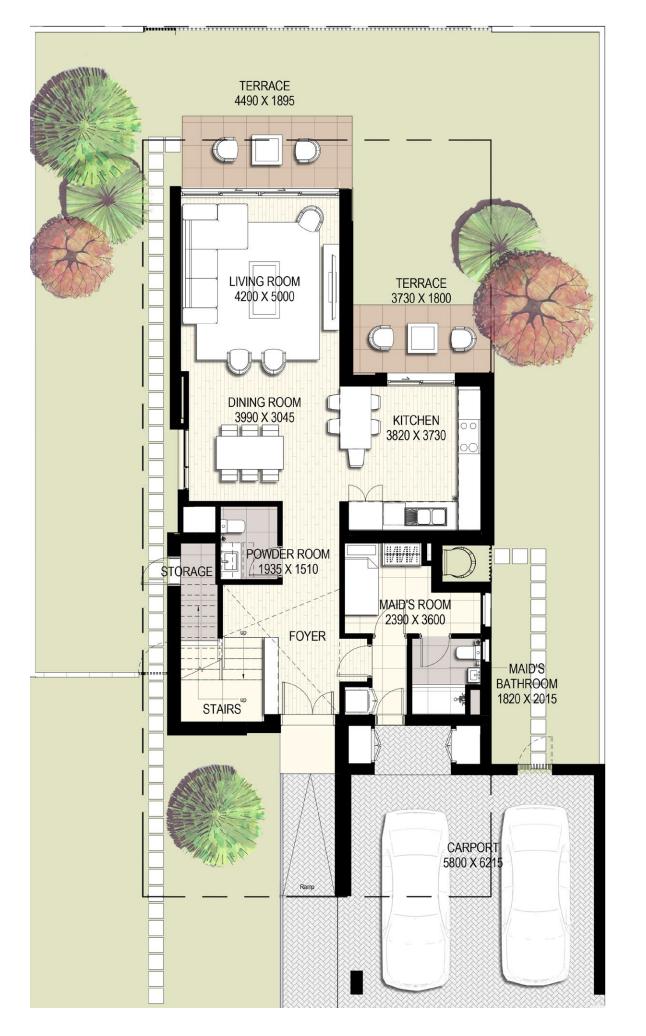

# FLOOR PLANS

EMAAR SOUTH

First Floor

#### Villa 1

No. of Bedrooms: 4

Total Built-up Area: **274.71** m2 - **2 956.95** ft2

Ground Floor

First Floor