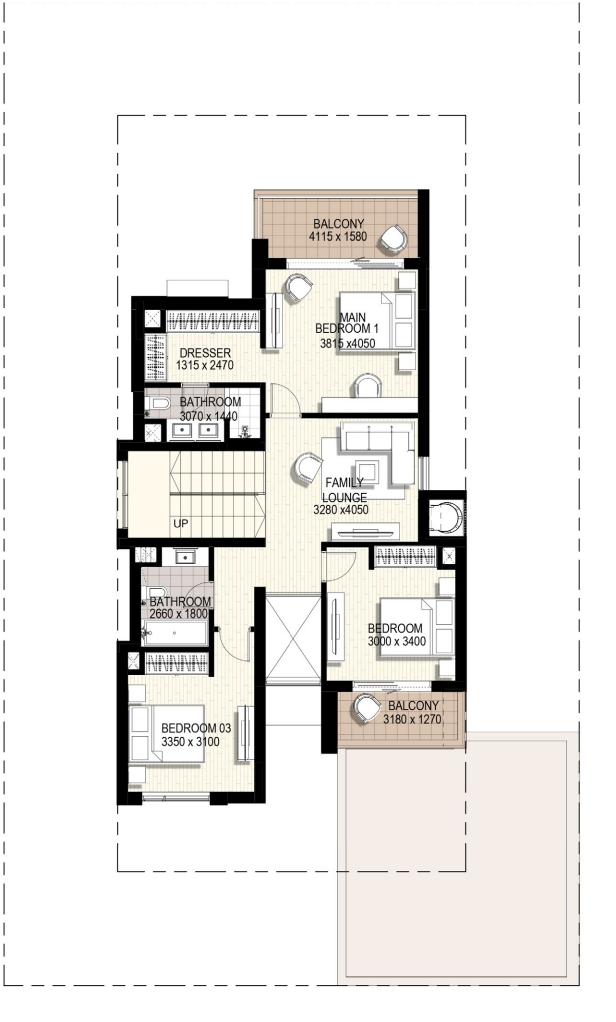

# FLOOR PLANS

EMAAR SOUTH

First Floor

#### Villa 1

No. of Bedrooms: 4

Total Built-up Area: **274.71** m2 - **2 956.95** ft2

Ground Floor

First Floor