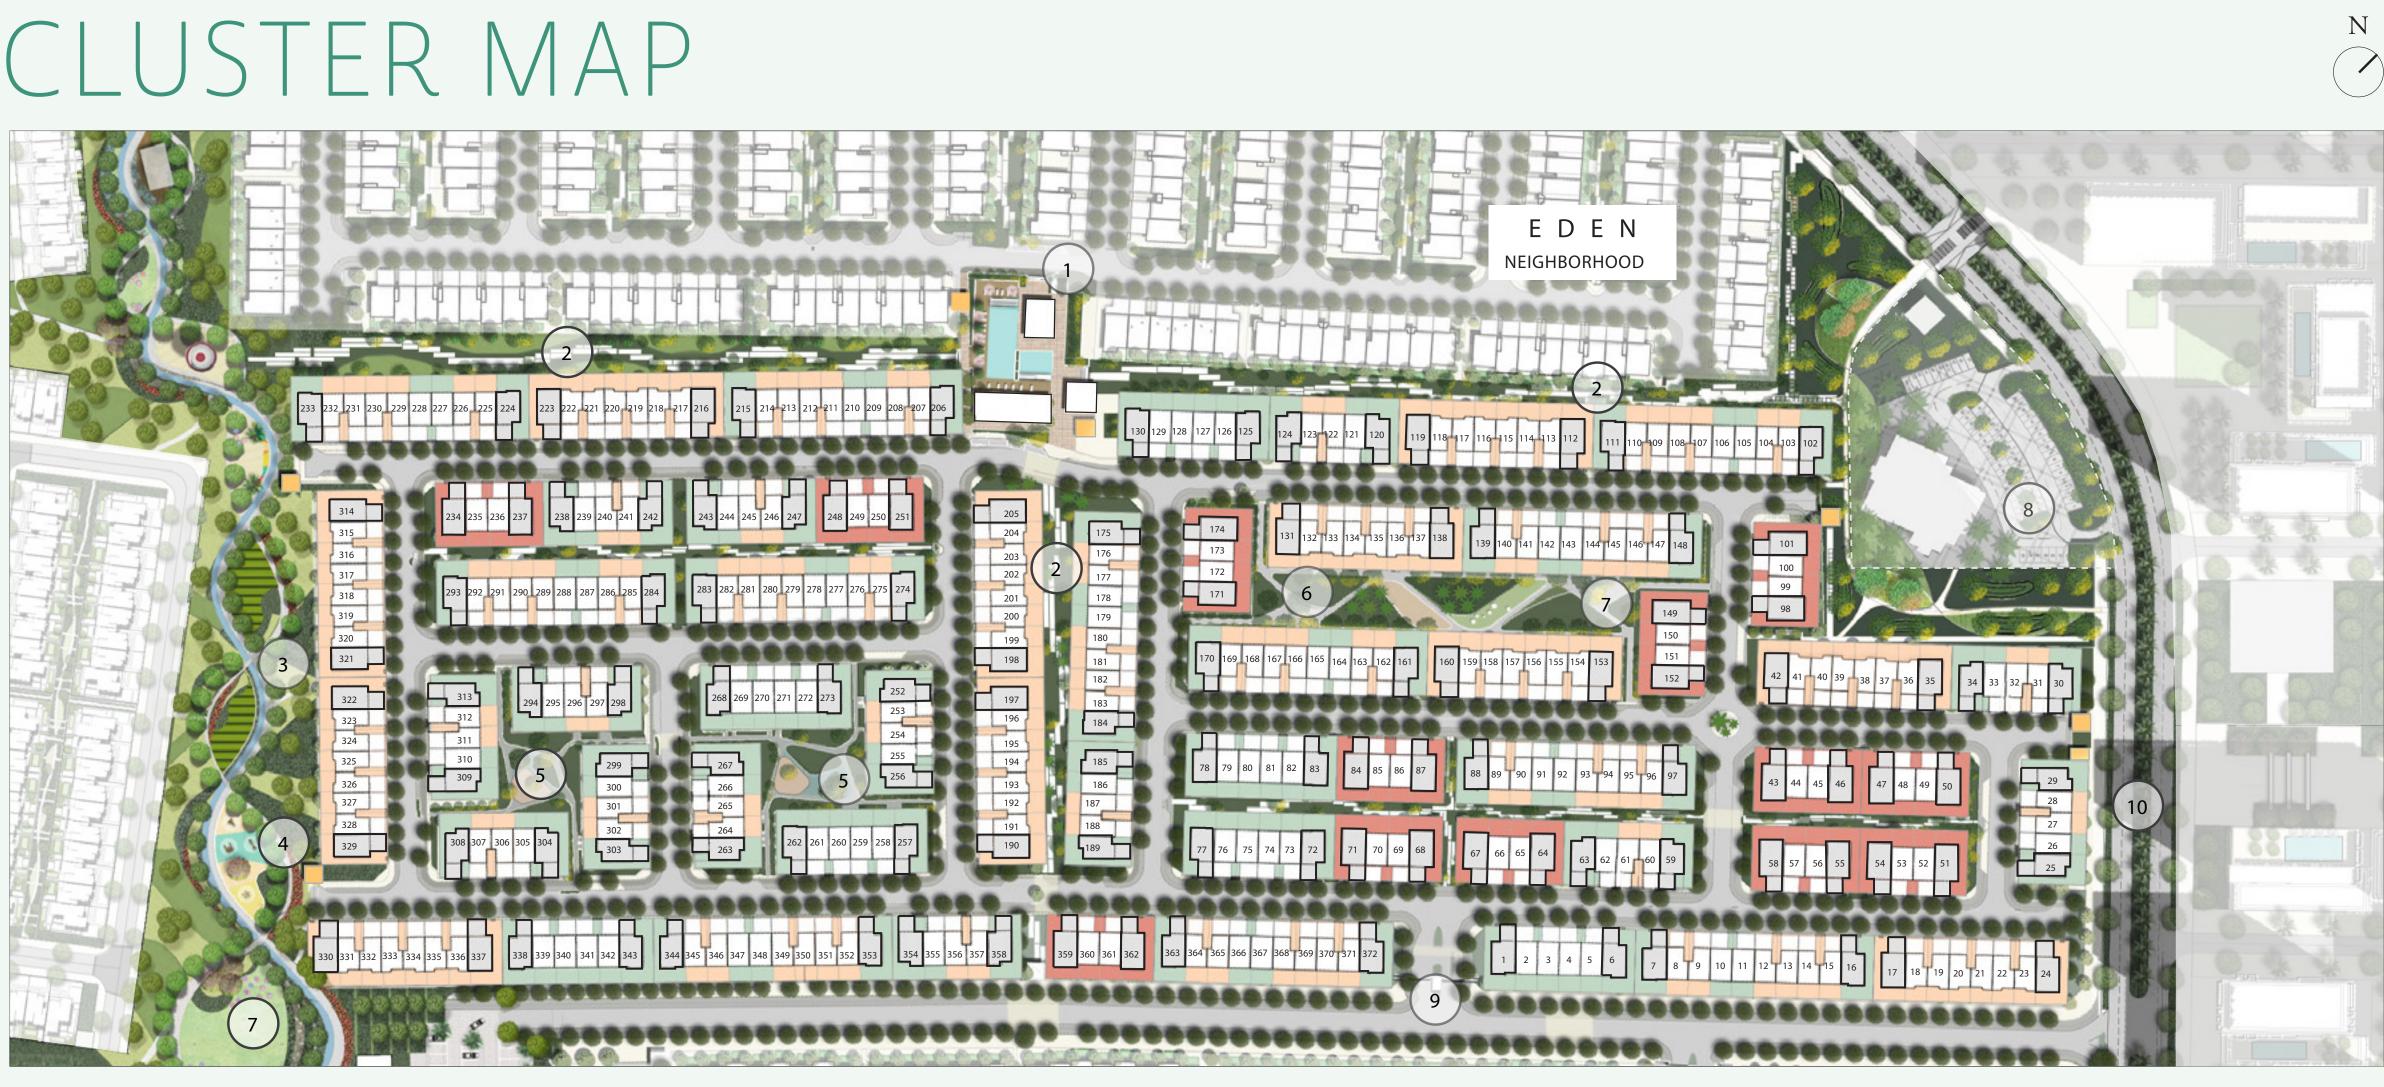

## USTFR MAP

#### AMENITIES

- 1. COMMUNITY CENTRE
- 2. GREEN SIKKAS
- 3. COMMUNITY GARDENS
- 4. OUTDOOR FITNESS
- 5. POCKET PARKS

- 6. PICNIC AREA
- 7. LAWN AREA
- 8. MOSQUE
- 9. ENTRANCE
- 10. WADI DRIVE

#### TYPES

 $\langle \rangle$ 

3 BR TOWNHOUSES

4 BR TOWNHOUSES

THE VALLEY

NARA

UTILITY / SUBSTATION

beating heart of THE VALLEY.