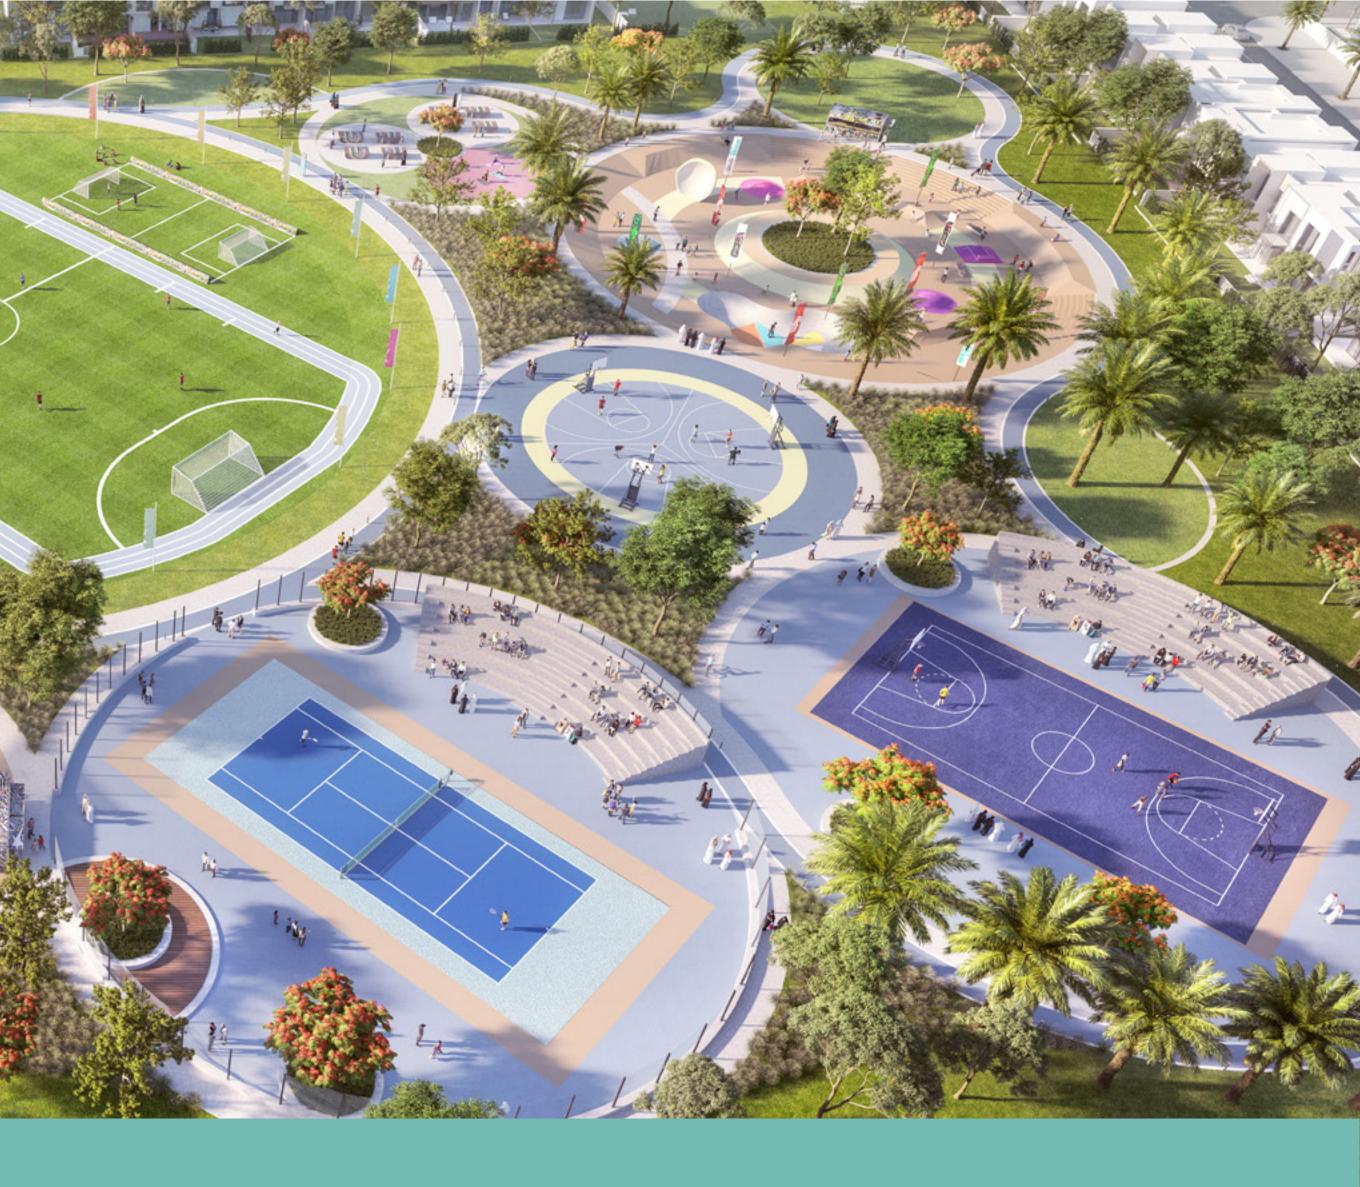

### SPORTS VILLAGE

### 20,000 sqm

Enjoy an active, fulfilling & healthy lifestyle at the Sports Village.

Playground & outdoor gym

56

Bicycle & running tracks

10,000 sqm Let your little ones' imagination soar at Kids' Dale.

Amphitheatre