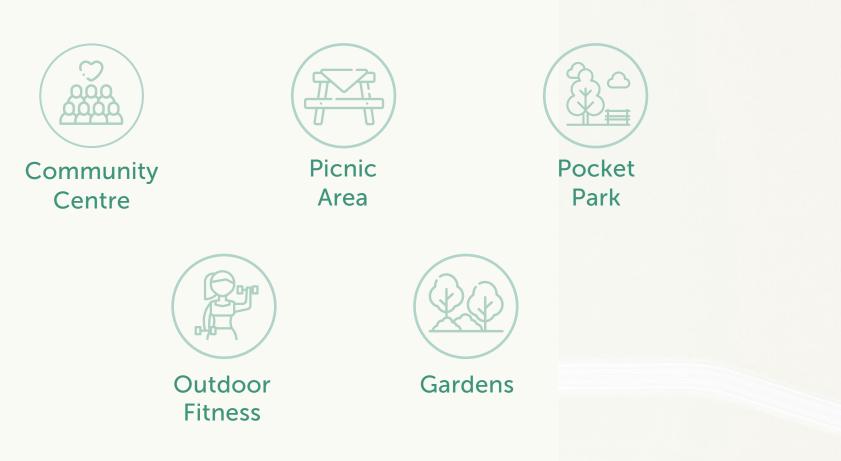

#### AMENITIES

- 1. COMMUNITY CENTRE
- 2. GREEN SIKKAS
- 3. COMMUNITY GARDENS
- 4. OUTDOOR FITNESS
- 5. POCKET PARKS

- 6. PICNIC AREA
- 7. LAWN AREA
- 8. MOSQUE
- 9. ENTRANCE
- 10. WADI DRIVE