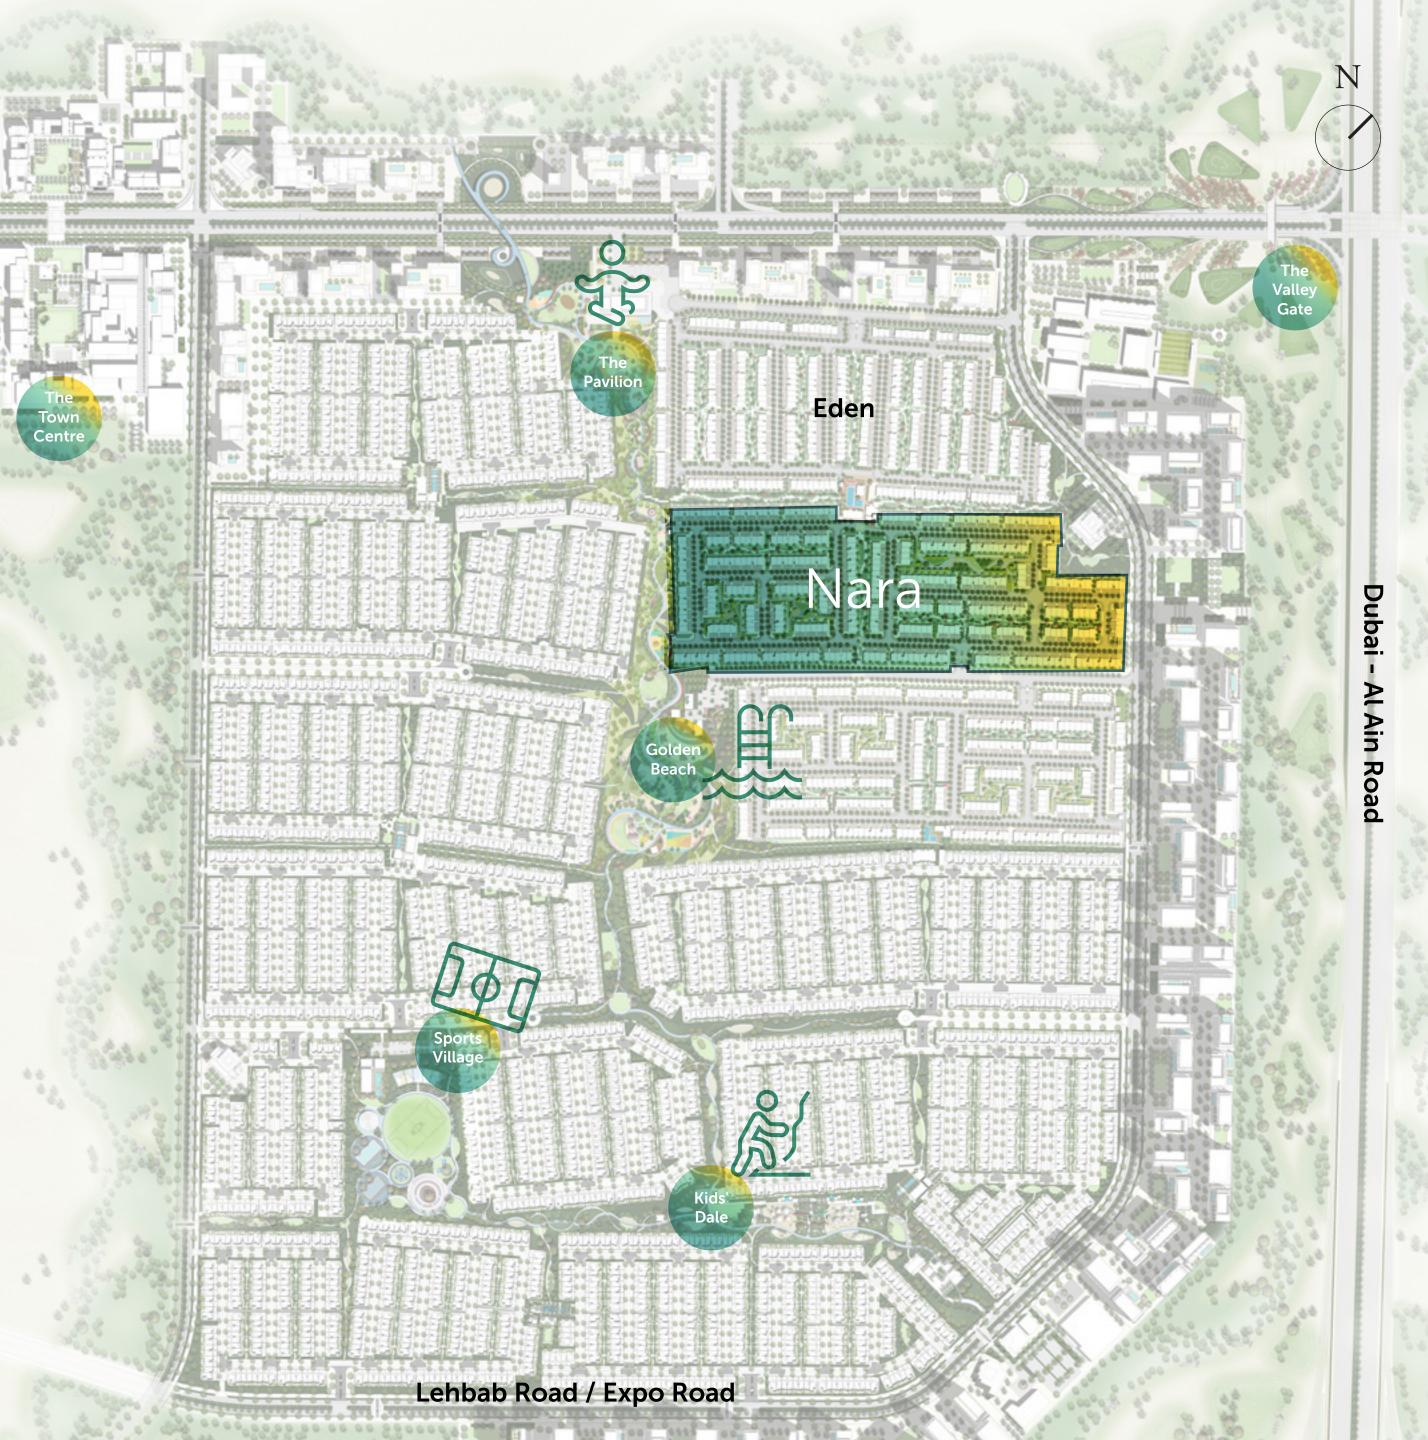

## USTFR MAP

#### AMENITIES

- 1. COMMUNITY CENTRE
- 2. GREEN SIKKAS
- 3. COMMUNITY GARDENS
- 4. OUTDOOR FITNESS
- 5. POCKET PARKS

- 6. PICNIC AREA
- 7. LAWN AREA
- 8. MOSQUE
- 9. ENTRANCE
- 10. WADI DRIVE

#### TYPES

 $\langle \rangle$ 

3 BR TOWNHOUSES

4 BR TOWNHOUSES

THE VALLEY

NARA

UTILITY / SUBSTATION

beating heart of THE VALLEY.