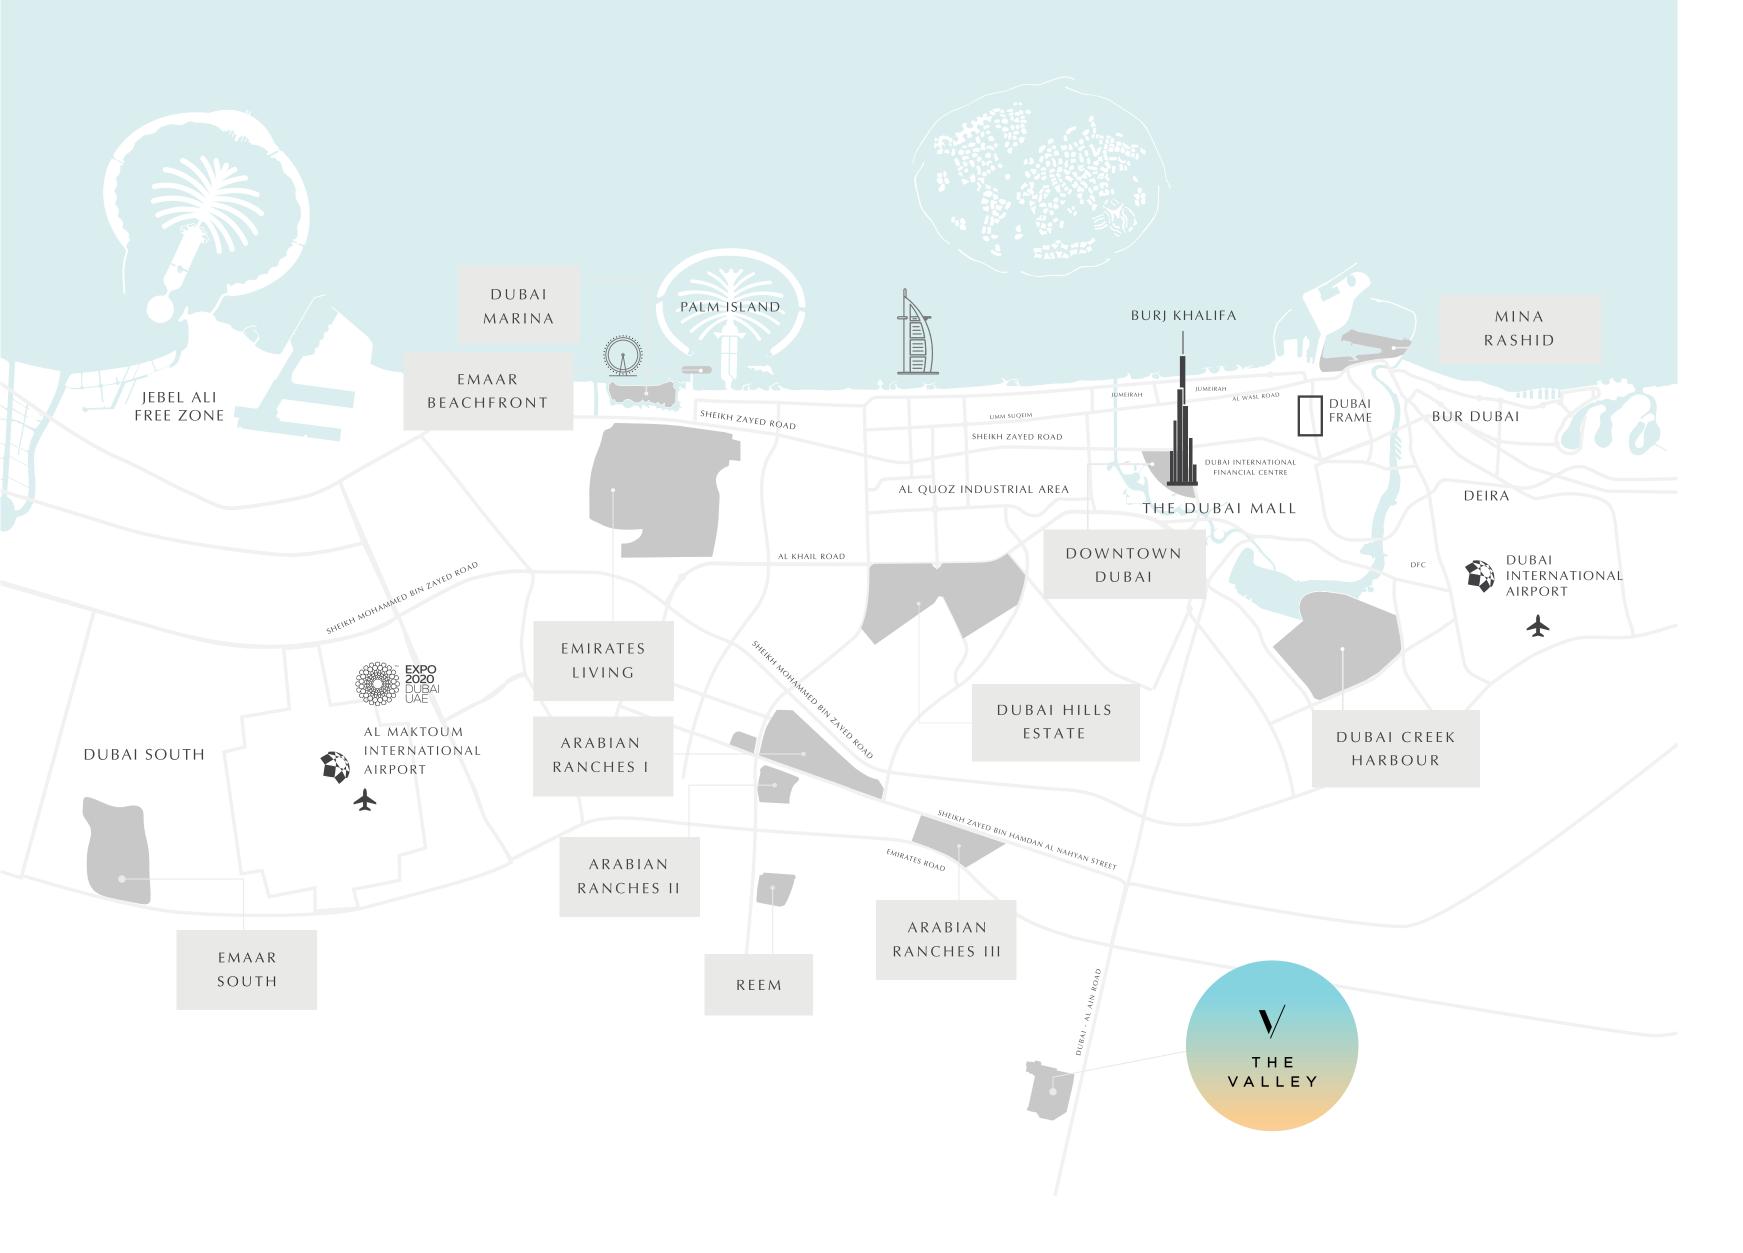

## AWONDERFUL LOCATION

THE VALLEY is strategically located on Dubai-Al Ain Road, which is a major connection point between the two key UAE emirates of Dubai and Abu Dhabi. Your home at NARA provides a peaceful family sanctuary that is well-connected and within easy reach of all that Dubai has to offer.

05

minutes' drive from Dubai **Rugby Sevens** 

80

minutes' drive from Dubai **Outlet Mall** 

#### 25

minutes' drive from Burj Khalifa/ The Dubai Mall

minutes' drive from Dubai International Airport

25