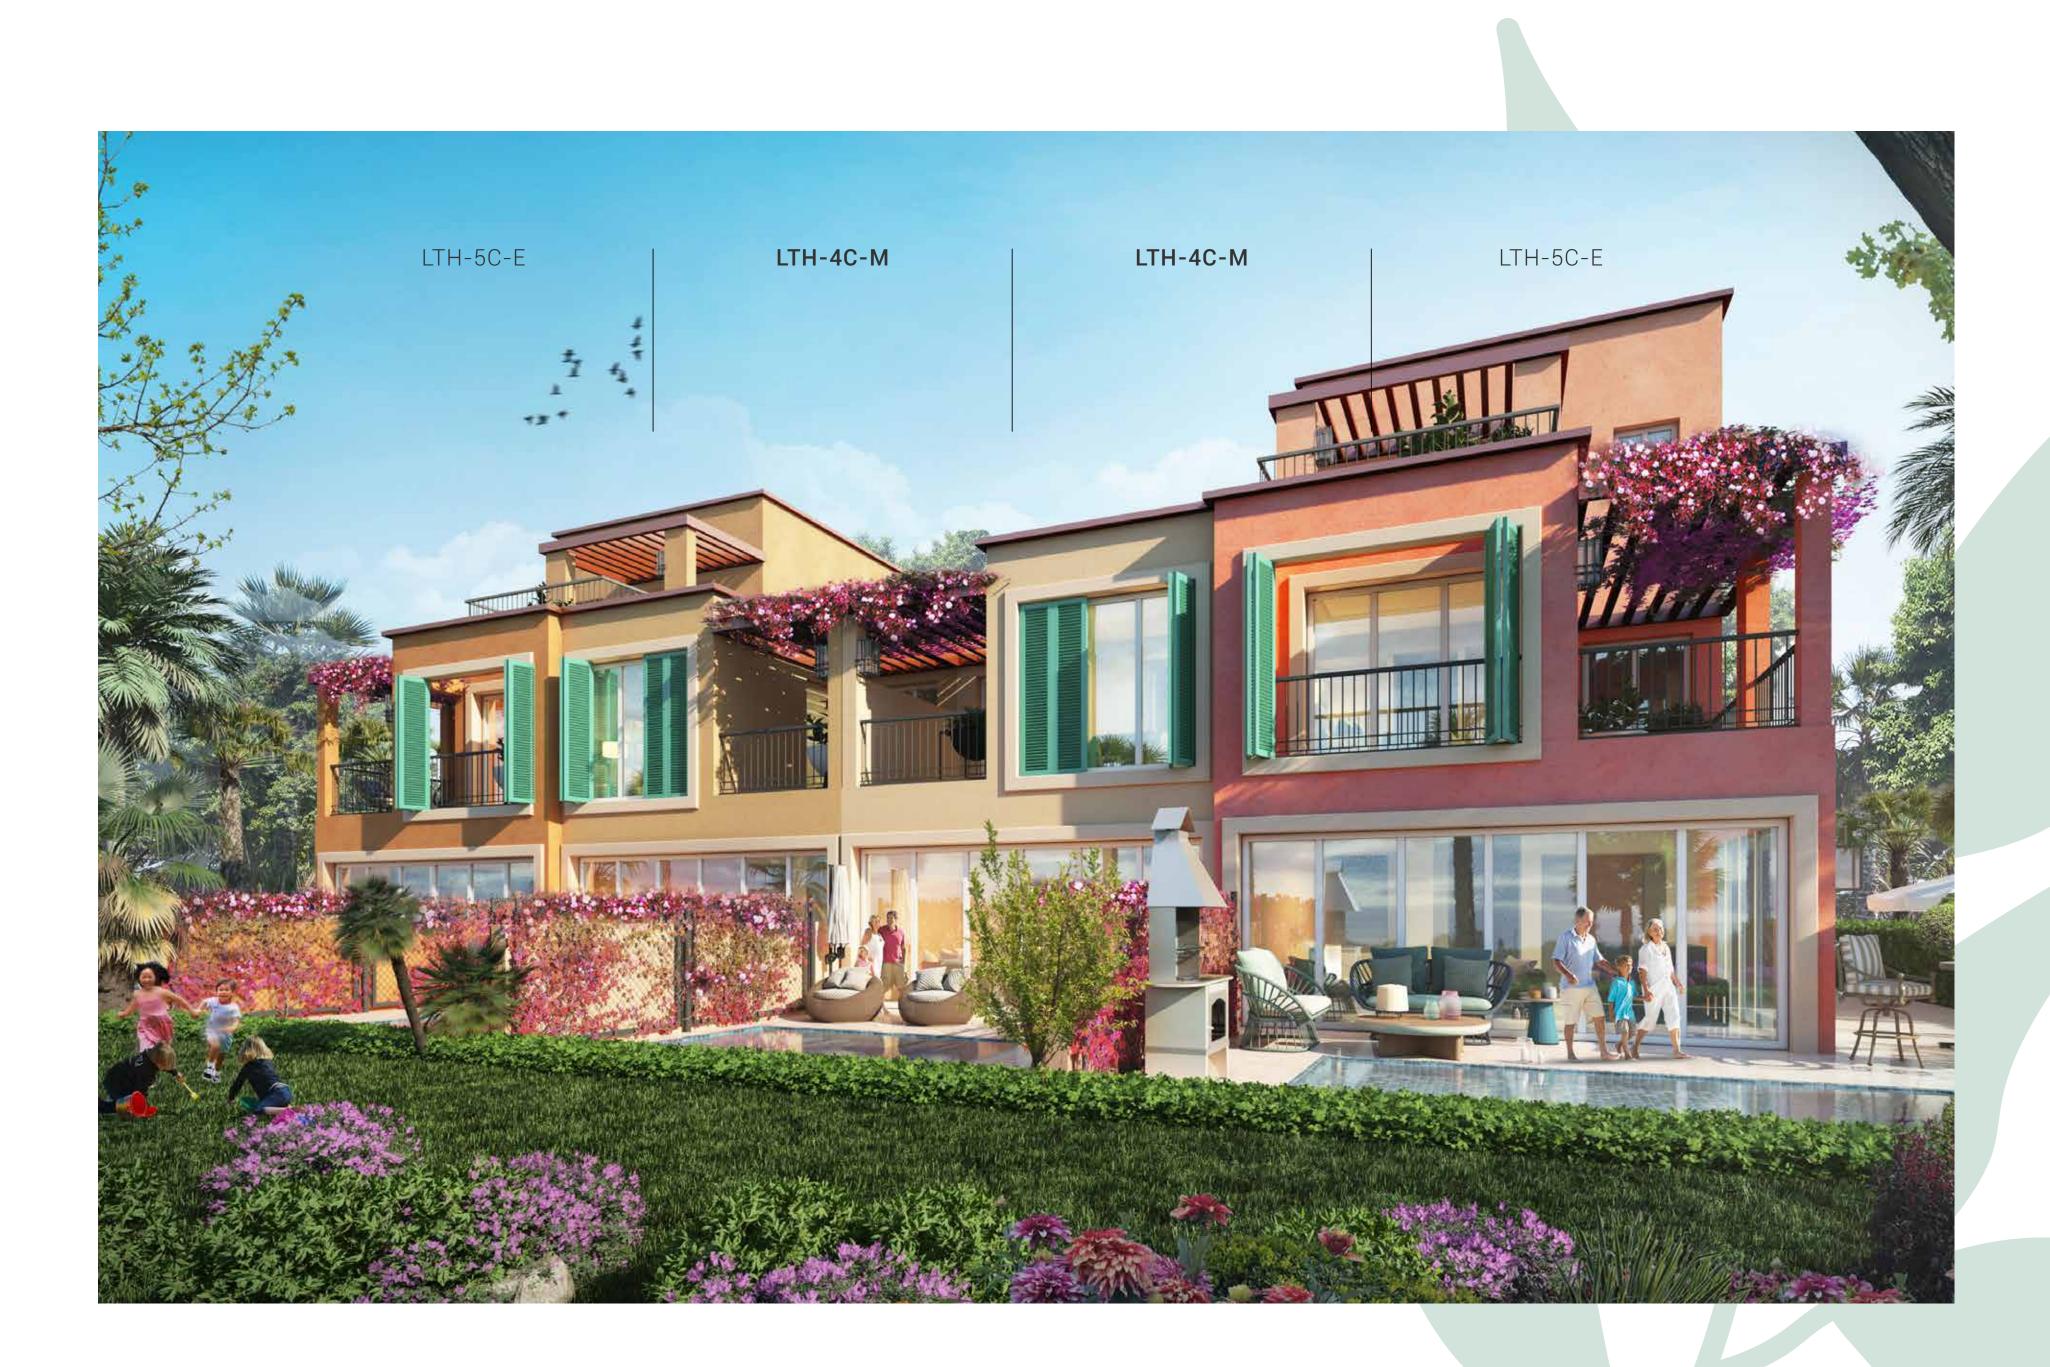

# 4 Bedroom Townhouse LTH-4C-M

# 4 Bedroom Townhouse

FIRST FLOOR

LTH-4C-M

| Des | cription      | Milestone Event            | Payment (% |
|-----|---------------|----------------------------|------------|
| Dor | Deposit       | Immediate                  | 5          |
| Dep |               | Within 1 month from sale   | 10         |
| 1st | Installment   | Within 3 months from sale  | 5          |
| 2nd | Installment   | Within 6 months from sale  | 4          |
| 3rd | Installment   | Within 9 months from sale  | 4          |
| 4th | Installment   | Within 12 months from sale | 4          |
| 5th | Installment   | Within 15 months from sale | 3          |
| 6th | Installment   | Within 18 months from sale | 3          |
| 7th | Installment   | Within 21 months from sale | 3          |
| 8th | Installment   | Within 24 months from sale | 3          |
| 9th | Installment   | Within 27 months from sale | 3          |
| 10t | n Installment | Within 30 months from sale | 3          |
| 11t | n Installment | On Completion              | 50         |